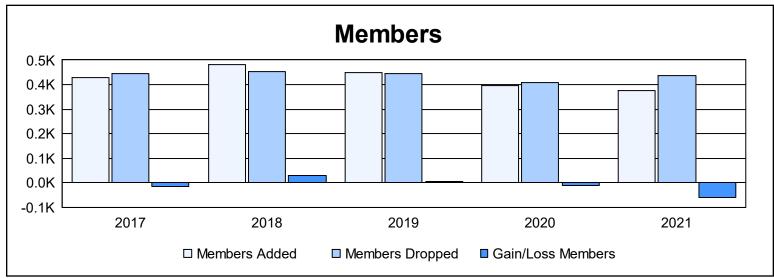

District 300 F As of June 2021 Cumulative

| Year      | New<br>Clubs | Dropped<br>Clubs | Gain/<br>Loss<br>Clubs | New<br>Members | Charter<br>Members | Reinstate<br>Members | Transfer<br>Members | Total<br>Member<br>Added | Total<br>Members<br>Dropped | Gain/<br>Loss<br>Members |
|-----------|--------------|------------------|------------------------|----------------|--------------------|----------------------|---------------------|--------------------------|-----------------------------|--------------------------|
| 2016-2017 | 2            | 0                | 2                      | 343            | 62                 | 20                   | 3                   | 428                      | 444                         | -16                      |
| 2017-2018 | 1            | 0                | 1                      | 403            | 41                 | 28                   | 8                   | 480                      | 451                         | 29                       |
| 2018-2019 | 1            | 0                | 1                      | 371            | 49                 | 19                   | 11                  | 450                      | 446                         | 4                        |
| 2019-2020 | 2            | 0                | 2                      | 292            | 84                 | 14                   | 7                   | 397                      | 407                         | -10                      |
| 2020-2021 | 0            | 1                | -1                     | 318            | 7                  | 46                   | 6                   | 377                      | 438                         | -61                      |
| Average   | 1            | 0                | 1                      | 345            | 49                 | 25                   | 7                   | 426                      | 437                         | -11                      |