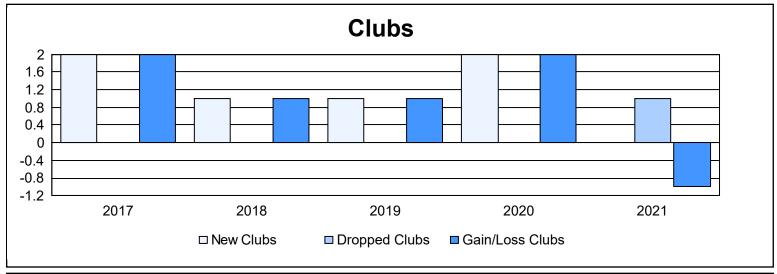

District 300 F As of June 2021 Cumulative

| Year      | New<br>Clubs | Dropped<br>Clubs | Gain/<br>Loss<br>Clubs | New<br>Members | Charter<br>Members | Reinstate<br>Members | Transfer<br>Members | Total<br>Member<br>Added | Total<br>Members<br>Dropped | Gain/<br>Loss<br>Members |
|-----------|--------------|------------------|------------------------|----------------|--------------------|----------------------|---------------------|--------------------------|-----------------------------|--------------------------|
| 2016-2017 | 2            | 0                | 2                      | 343            | 62                 | 20                   | 3                   | 428                      | 444                         | -16                      |
| 2017-2018 | 1            | 0                | 1                      | 403            | 41                 | 28                   | 8                   | 480                      | 451                         | 29                       |
| 2018-2019 | 1            | 0                | 1                      | 371            | 49                 | 19                   | 11                  | 450                      | 446                         | 4                        |
| 2019-2020 | 2            | 0                | 2                      | 292            | 84                 | 14                   | 7                   | 397                      | 407                         | -10                      |
| 2020-2021 | 0            | 1                | -1                     | 318            | 7                  | 46                   | 6                   | 377                      | 438                         | -61                      |
| Average   | 1            | 0                | 1                      | 345            | 49                 | 25                   | 7                   | 426                      | 437                         | -11                      |